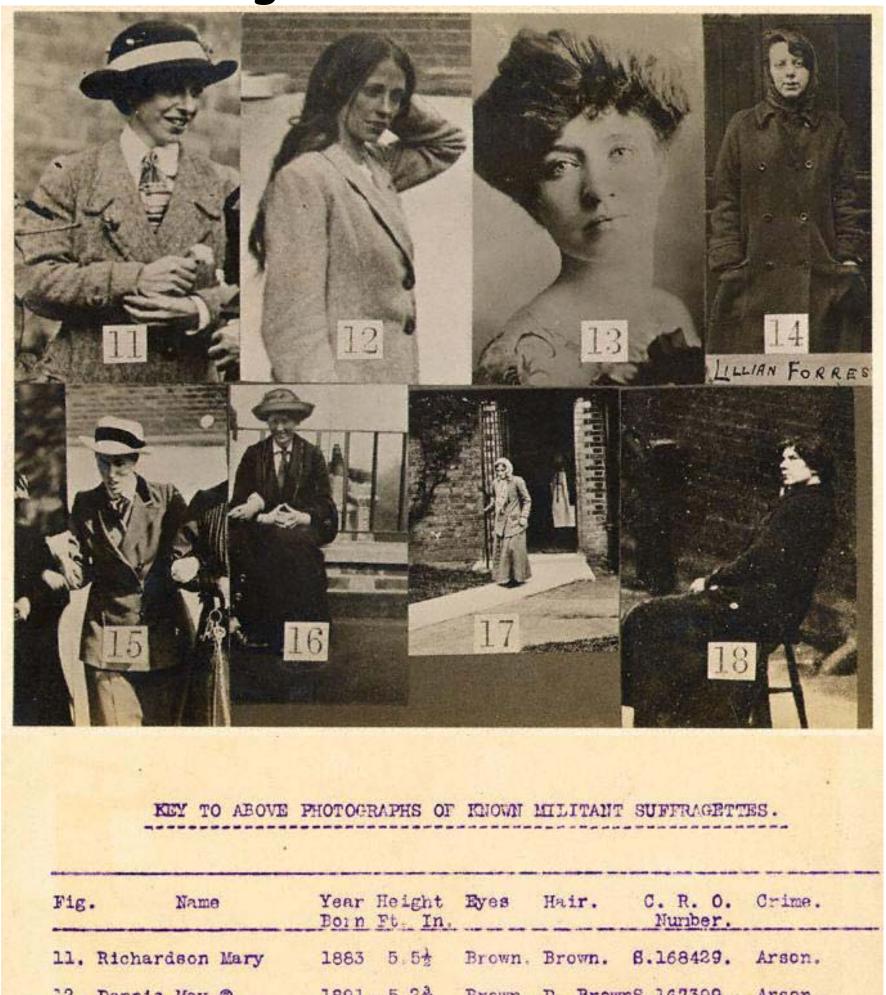

# Why did the police treat suffragettes like terrorists?

| -2. | Lilian Lenton.     | T88T. | 5-23  | Brown. | D. Brown                            | JP. 10498A. | Arson.  |
|-----|--------------------|-------|-------|--------|-------------------------------------|-------------|---------|
| 13. | Marion Kitty.      | 1872  | 5.5%  | Blue   | Auburn                              | S.168044.   | Arson.  |
| 14. | Forrester Lillian. | 1880. | 5.32  | Grey.  | Brown.                              | S.167641.   | Damage. |
| 15. | Johansen Miss.     | 1881  | 5.52  | Blue.  | and the second second second second | S.170195.   | Damage. |
| 16. | Giveen Clara.      | 1887. | 5.4.  | Blue.  | tg.grey<br>Fair.                    | S.168045,   | Arson.  |
| 17. | Baines Jennis.     | 1864. | 4,101 | Brown. | D.Brown                             | S.165980.   | Damage. |
| 18. | Pratt Miriam.      | 1890. | 5.78  | Flue.  | Lt.Brn.                             | S.172271.   | Arson.  |
|     |                    |       |       |        |                                     |             |         |