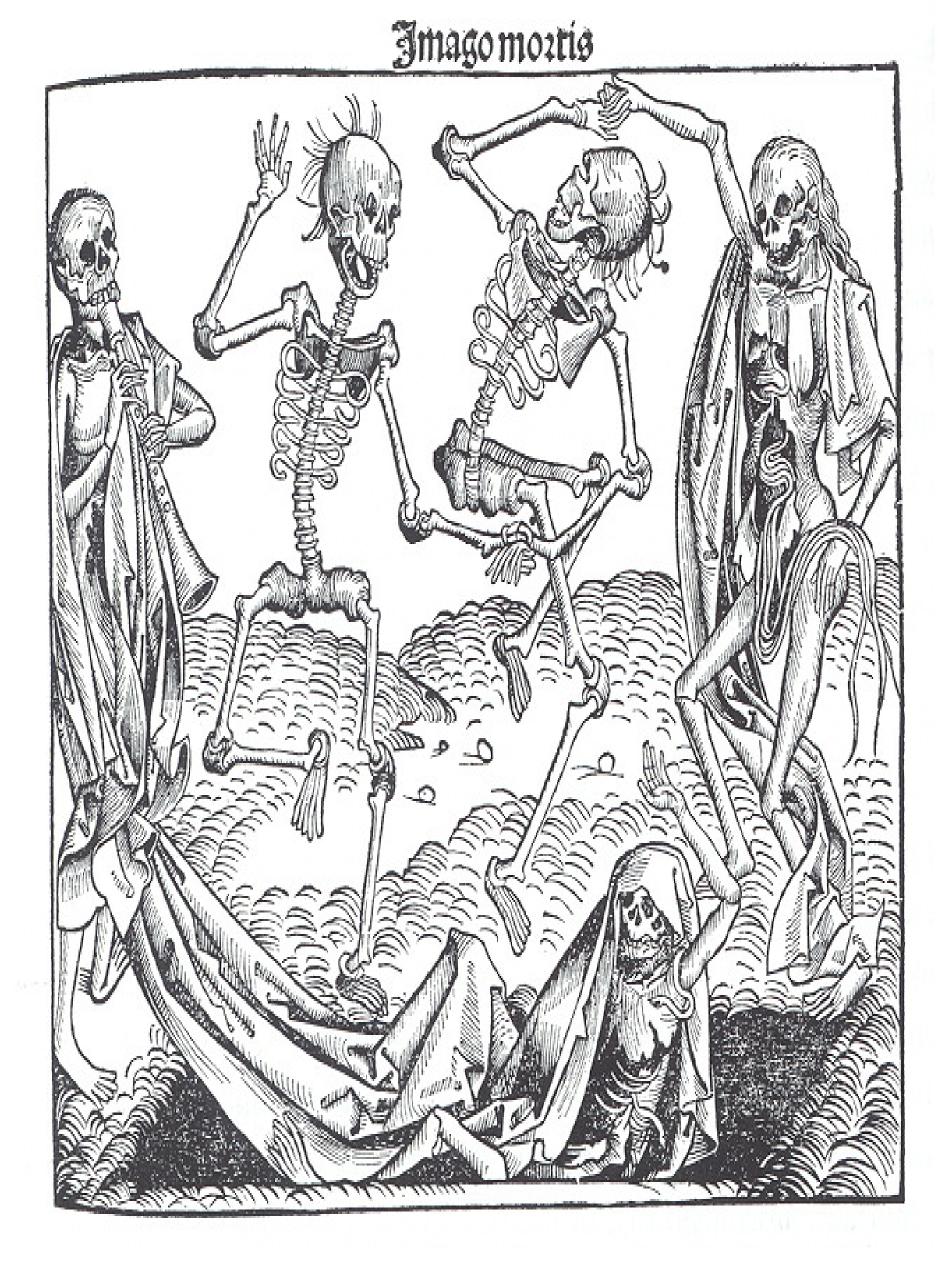

## WAS THE BLACK DEATH A BLESSING IN DISGUISE?

## Could the Plague ever return?