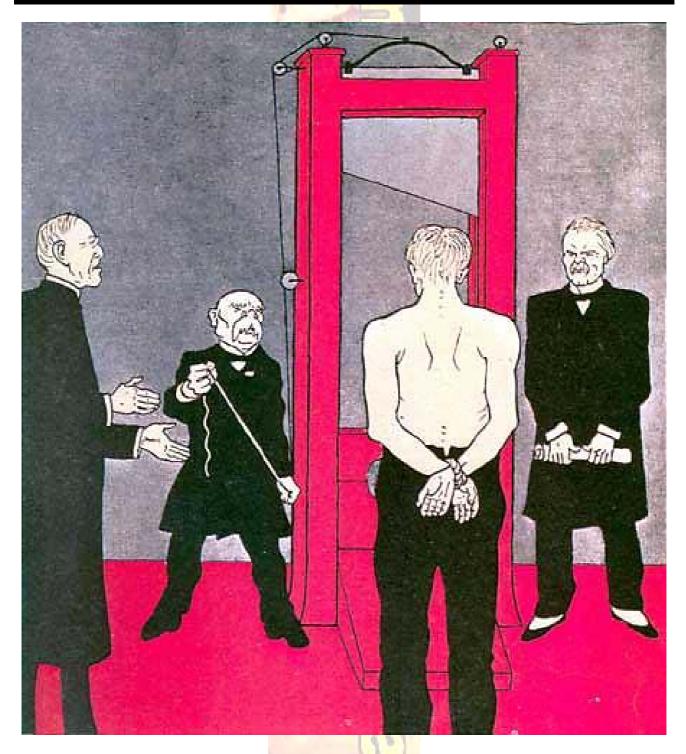

# Why did the police treat suffragettes like terrorists?

| -2. | Lilian Lenton.     | T88T. | 5-23  | Brown. | D. Brown                            | JP. 10498A. | Arson.  |
|-----|--------------------|-------|-------|--------|-------------------------------------|-------------|---------|
| 13. | Marion Kitty.      | 1872  | 5.5%  | Blue   | Auburn                              | S.168044.   | Arson.  |
| 14. | Forrester Lillian. | 1880. | 5.32  | Grey.  | Brown.                              | S.167641.   | Damage. |
| 15. | Johansen Miss.     | 1881  | 5.52  | Blue.  | and the second second second second | S.170195.   | Damage. |
| 16. | Giveen Clara.      | 1887. | 5.4.  | Blue.  | tg.grey<br>Fair.                    | S.168045,   | Arson.  |
| 17. | Baines Jennis.     | 1864. | 4,101 | Brown. | D.Brown                             | S.165980.   | Damage. |
| 18. | Pratt Miriam.      | 1890. | 5.78  | Flue.  | Lt.Brn.                             | S.172271.   | Arson.  |
|     |                    |       |       |        |                                     |             |         |